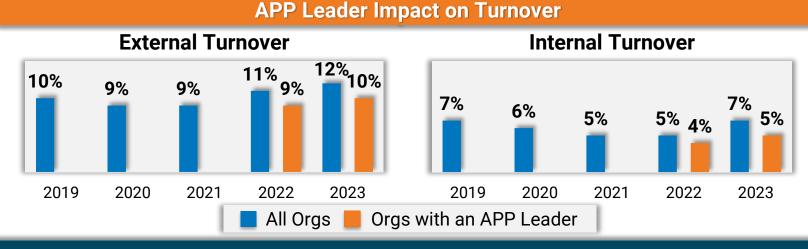

#### How Can APRN Leaders Help?

- Improve operational efficiency
  - Enhance retention and engagement of APRNs
  - Reduce variation in APRN role
  - Coordinate APRN practices and processes
  - Represent APRN needs at an executive level
- Coach and mentor for practicing APRNs
- Provide consistency in compensation, performance review, hiring practices, onboarding, APRN student placement, etc.