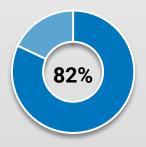

Personally Perform Ambulatory Procedures

Personally Bill for Ambulatory Procedures