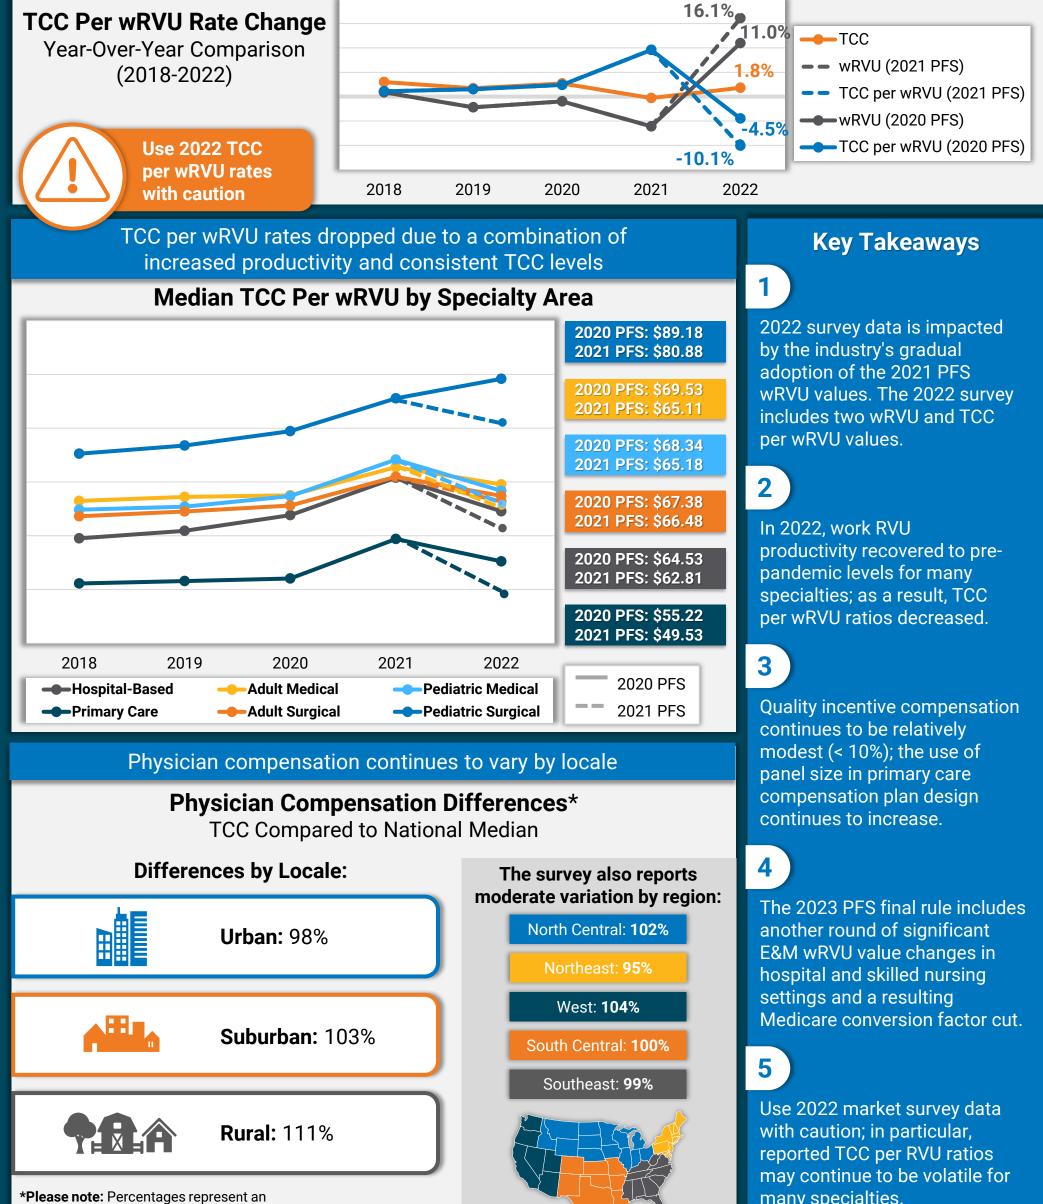

## **2022 Physician Compensation and Productivity Survey**

COVID-19 and the CMS Physician Fee Schedule (PFS) changes will continue to impact productivity data in market surveys in 2022 and beyond. To accommodate the use of the 2020 and 2021 PFS wRVU scales, the SullivanCotter 2022 Physician Compensation and Productivity Survey Report includes two benchmarks to report wRVUs, TCC per wRVU and collections per wRVU.

Year-over-year TCC per wRVU rate changes highlight the impact of the pandemic on survey data

average of the median from 2020-2022

many specialties.

Source: SullivanCotter 2018-2022 Physician Compensation and Productivity Survey Report