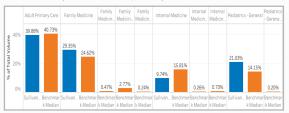

nd APP productivity levels**, **employed and independent physician compensation arrangements and budgets**. It can also aid in identifying potential fair market value and commercial reasonableness implications.



Analyze and compare your organization's CPT coding distribution against national physician and APP clinical benchmarks at the specialty, work RVU and CPT level.

### **Coding Distribution**

- Custom benchmarks for your organization
- Automation to remove data and reporting errors
- Multi-year coding profiles and trends
- Filter and configure views of APP and physician coding details for clearer insights

#### Top CPT codes by variable



## **Annual CMS Changes**

- Annual updates to codes and benchmarking data
- Analyze E&M code changes

#### Work RVUs by volume and specialty



## **Custom Analysis**

 Assess impact of volume and full-time equivalent (FTE) changes

#### Work RVU per FTE by specialty group



## **Understand and Prepare for the Impact of CPT Code Changes**

**Clinical CPT Manager** can be purchased as a module of Benchmarks360<sup>™</sup> and includes the following capabilities:

## **Clinical CPT Manager**

Assess CPT coding distribution against national physician and APP clinical benchmarks at the specialty, work RVU and CPT level

Filter and configure views of APP and physician coding details for clearer insights

Analyze changes to Evaluation and Management (E&M) codes

Assess impact of volume and full-time equivalent (FTE) changes

Create and save customized reports leveraging numerous available filters

Leverage across entire organization