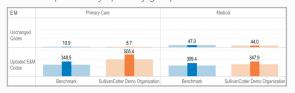

fying potential fair market value and commercial reasonableness implications.



Analyze and compare your organization's CPT coding distribution against national physician and APP clinical benchmarks at the specialty, work RVU and CPT level.

### **Coding Distribution**

- Custom benchmarks for your organization
- Automation to remove data and reporting errors
- Multi-year coding profiles and trends
- Filter and configure views of APP and physician coding details for clearer insights

#### Top CPT codes by variable



## **Annual CMS Changes**

- Annual updates to codes and benchmarking data
- Analyze E&M code changes

#### Work RVUs by volume and specialty



## **Custom Analysis**

 Assess impact of volume and full-time equivalent (FTE) changes

#### Work RVU per FTE by specialty group



## **Understand and Prepare for the Impact of CPT Code Changes**

**Clinical CPT Manager** can be purchased as a module of Benchmarks360<sup>™</sup> and includes the following capabilities:

## **Clinical CPT Manager**

Assess CPT coding distribution against national physician and APP clinical benchmarks at the specialty, work RVU and CPT level

Filter and configure views of APP and physician coding details for clearer insights

Analyze changes to Evaluation and Management (E&M) codes

Assess impact of volume and full-time equivalent (FTE) changes

Create and save customized reports leveraging numerous available filters

Leverage across entire organization with enterprise license

Export data to PowerPoint, PDF, Excel and CSV

A suite of intelligent, web-based products designed to addres