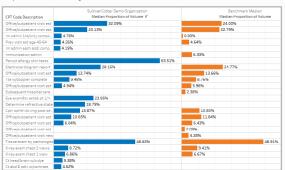

o help organizations understand the impact of changes to Evaluation and Management (E&M) codes on **payor reimbursement**, **reported physician and APP productivity levels**, **employed and independent physician compensation arrangements and budgets**. It can also aid in identifying potential fair market value and commercial reasonableness implications.



Analyze and compare your organization's CPT coding distribution against national physician and APP clinical benchmarks at the specialty, work RVU and CPT level.

### **Coding Distribution**

- Custom benchmarks for your organization
- Automation to remove data and reporting errors
- Multi-year coding profiles and trends
- Filter and configure views of APP and physician coding details for clearer insights

#### Top CPT codes by variable



## **Annual CMS Changes**

- Annual updates to codes and benchmarking data
- Analyze E&M code changes

#### Work RVUs by volume and specialty



## **Custom Analysis**

 Assess impact of volume and full-time equivalent (FTE) changes

#### Work RVU per FTE by specialty group



## **Understand and Prepare for the Impact of CPT Code Changes**

**Clinical CPT Manager** can be purchased as a module of Benchmarks360<sup>™</sup> and includes the following capabilities:

## **Clinical CPT Manager**

Assess CPT coding distribution against national physician and APP clinical benchmarks at the specialty, work RVU and CPT level

Filter and configure views of APP and physician coding details for clearer insights

Analyze changes to Evaluation and Management (E&M) codes

Assess impact of volume and f