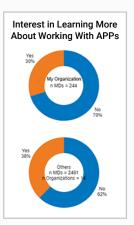

### Physician: APP Utilization and Perceptions Survey

Learn more about your physician workforce and their experience working with APPs. Specific insights include:

- Perceptions on integration and utilization
- Roles of APPs on the care team
- APP impact on quality, access and patient engagement
- Understanding of regulatory requirements associated with working with APPs
- Opportunities for improved APP alignment and team performance